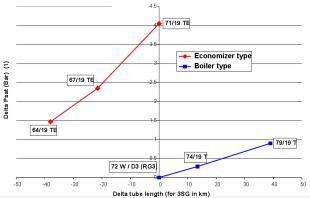

# framatome **Natural Circulation Axial Economizer Steam Generator**

Framatome has developed the Axial Economizer Steam Generators to significantly increase the thermal efficiency of a conventional boiler (higher steam pressure with the same heat transfer area) while preserving the operation flexibility of the said boiler type heat exchanger.

#### **Customer benefits**

- Power uprate (Increase outlet pressure and power for a given heat surface exchange)
- Minimize In Service Inspection cost (less tubes, less surface)
- Improved corrosion resistance (Alloy 690 TT tubing, stainless steel for upper internals)
- Increase life span (60 years) (mitigation of thermal stratification and water hammers - dedicated auxiliary feedwater system and improved pressure shell design)
- · Increase operating flexibility (High performance of the steam / water separation equipment, No cross flow leading to potential tube vibrations, excellent water level stability)
- Minimize maintenance costs (Sludge management facilitated, High permeability tube support plate to reduce clogging risk, Foreign object catcher)