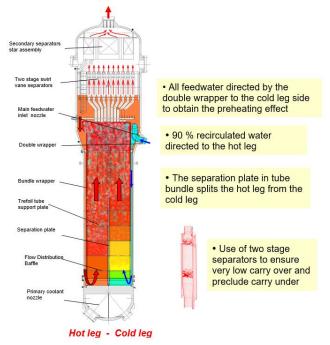

## **Technical informations**

- Demonstrated operating power up to 1150 MWth.
- Moisture carry over < 0,01%
- Triangular pitch with OD of tube of 19,05 mm
- Pressure vessel made of class 2 material :
- SA-533 type B and SA-508 Gr 3
- Full depth hydraulic expansion
- Reduced tube to tubesheet gap
- Layering installation of AVBs with reduced gap
- Stainless steel primary separators
- Broached 410 stainless steel support plates
- Double pocket dryer vanes
- Improved access to peripheral tubes